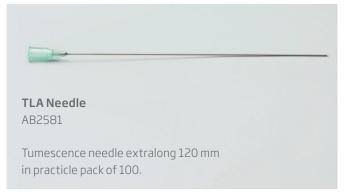

# **ELVeS Accessories**

| duktname                                              | PU *                                                                                                                                                                                                                                                                                                                                                                              |
|-------------------------------------------------------|-----------------------------------------------------------------------------------------------------------------------------------------------------------------------------------------------------------------------------------------------------------------------------------------------------------------------------------------------------------------------------------|
| oducer Set 6F                                         | 5                                                                                                                                                                                                                                                                                                                                                                                 |
| ath 6Fr x 11 cm with 18G needle & 0.035 ″ wire        | 10                                                                                                                                                                                                                                                                                                                                                                                |
| ath 4Fr x 11 cm with 20G x 38 mm needle & 0.025 "wire | 10                                                                                                                                                                                                                                                                                                                                                                                |
| asound Cover 15/240 cm with sterile gel               | 20                                                                                                                                                                                                                                                                                                                                                                                |
| asound Gel, 20 ml, sterile                            | 48                                                                                                                                                                                                                                                                                                                                                                                |
| ring slim 16G IV catheter                             | 50                                                                                                                                                                                                                                                                                                                                                                                |
| edle OD 0.80 x 120 mm (green) 21G                     | 100                                                                                                                                                                                                                                                                                                                                                                               |
| penser DP 30 incl. Footpedal Vario                    | 1                                                                                                                                                                                                                                                                                                                                                                                 |
| ing set disposable,                                   | 10                                                                                                                                                                                                                                                                                                                                                                                |
| ıvag pump DP20/DP30 compatible                        |                                                                                                                                                                                                                                                                                                                                                                                   |
| eS® smart, Pullback device, Set                       | 1                                                                                                                                                                                                                                                                                                                                                                                 |
| obe-L5C Linear Doppler probe                          | 1                                                                                                                                                                                                                                                                                                                                                                                 |
|                                                       | oducer Set 6F  ath 6Fr x 11 cm with 18G needle & 0.035 "wire  ath 4Fr x 11 cm with 20G x 38 mm needle & 0.025 "wire  asound Cover 15/240 cm with sterile gel  asound Gel, 20 ml, sterile  tring slim 16G IV catheter  adle 0D 0.80 x 120 mm (green) 21G  benser DP 30 incl. Footpedal Vario  ing set disposable,  avag pump DP20/DP30 compatible  eS® smart, Pullback device, Set |