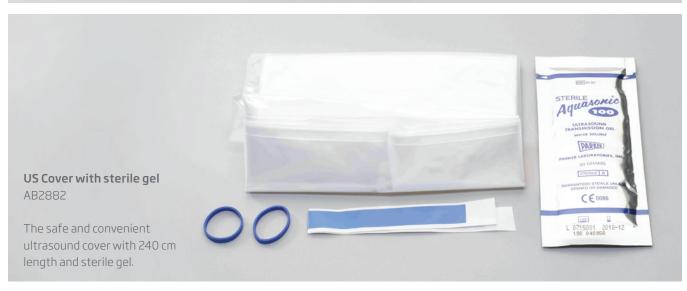

# **ELVeS Accessories**

| duktname                                              | PU *                                                                                                                                                                                                                                                                                                                                                                              |
|-------------------------------------------------------|-----------------------------------------------------------------------------------------------------------------------------------------------------------------------------------------------------------------------------------------------------------------------------------------------------------------------------------------------------------------------------------|
| oducer Set 6F                                         | 5                                                                                                                                                                                                                                                                                                                                                                                 |
| ath 6Fr x 11 cm with 18G needle & 0.035 ″ wire        | 10                                                                                                                                                                                                                                                                                                                                                                                |
| ath 4Fr x 11 cm with 20G x 38 mm needle & 0.025 "wire | 10                                                                                                                                                                                                                                                                                                                                                                                |
| asound Cover 15/240 cm with sterile gel               | 20                                                                                                                                                                                                                                                                                                                                                                                |
| asound Gel, 20 ml, sterile                            | 48                                                                                                                                                                                                                                                                                                                                                                                |
| ring slim 16G IV catheter                             | 50                                                                                                                                                                                                                                                                                                                                                                                |
| edle OD 0.80 x 120 mm (green) 21G                     | 100                                                                                                                                                                                                                                                                                                                                                                               |
| penser DP 30 incl. Footpedal Vario                    | 1                                                                                                                                                                                                                                                                                                                                                                                 |
| ing set disposable,                                   | 10                                                                                                                                                                                                                                                                                                                                                                                |
| ıvag pump DP20/DP30 compatible                        |                                                                                                                                                                                                                                                                                                                                                                                   |
| eS® smart, Pullback device, Set                       | 1                                                                                                                                                                                                                                                                                                                                                                                 |
| obe-L5C Linear Doppler probe                          | 1                                                                                                                                                                                                                                                                                                                                                                                 |
|                                                       | oducer Set 6F  ath 6Fr x 11 cm with 18G needle & 0.035 "wire  ath 4Fr x 11 cm with 20G x 38 mm needle & 0.025 "wire  asound Cover 15/240 cm with sterile gel  asound Gel, 20 ml, sterile  tring slim 16G IV catheter  adle 0D 0.80 x 120 mm (green) 21G  benser DP 30 incl. Footpedal Vario  ing set disposable,  avag pump DP20/DP30 compatible  eS® smart, Pullback device, Set |