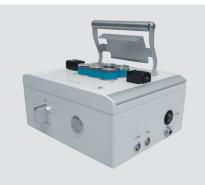

### **ELVeS**® **smart**, **Pullback device**, **Set** L-ELVesSmart-Set

The new fiber pullback device for continuous and homogenous withdrawal of all ELVeS® Radial® fibers during the endovenous laser ablation of varicose veins in conjunction with the ELVeS® Signal Software.