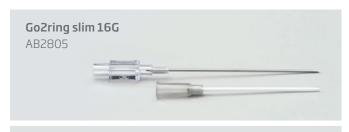

# **ELVeS Accessories**

| duktname                                              | PU *                                                                                                                                                                                                                                                                                                                                                                              |
|-------------------------------------------------------|-----------------------------------------------------------------------------------------------------------------------------------------------------------------------------------------------------------------------------------------------------------------------------------------------------------------------------------------------------------------------------------|
| oducer Set 6F                                         | 5                                                                                                                                                                                                                                                                                                                                                                                 |
| ath 6Fr x 11 cm with 18G needle & 0.035 ″ wire        | 10                                                                                                                                                                                                                                                                                                                                                                                |
| ath 4Fr x 11 cm with 20G x 38 mm needle & 0.025 "wire | 10                                                                                                                                                                                                                                                                                                                                                                                |
| asound Cover 15/240 cm with sterile gel               | 20                                                                                                                                                                                                                                                                                                                                                                                |
| asound Gel, 20 ml, sterile                            | 48                                                                                                                                                                                                                                                                                                                                                                                |
| ring slim 16G IV catheter                             | 50                                                                                                                                                                                                                                                                                                                                                                                |
| edle OD 0.80 x 120 mm (green) 21G                     | 100                                                                                                                                                                                                                                                                                                                                                                               |
| penser DP 30 incl. Footpedal Vario                    | 1                                                                                                                                                                                                                                                                                                                                                                                 |
| ing set disposable,                                   | 10                                                                                                                                                                                                                                                                                                                                                                                |
| ıvag pump DP20/DP30 compatible                        |                                                                                                                                                                                                                                                                                                                                                                                   |
| eS® smart, Pullback device, Set                       | 1                                                                                                                                                                                                                                                                                                                                                                                 |
| obe-L5C Linear Doppler probe                          | 1                                                                                                                                                                                                                                                                                                                                                                                 |
|                                                       | oducer Set 6F  ath 6Fr x 11 cm with 18G needle & 0.035 "wire  ath 4Fr x 11 cm with 20G x 38 mm needle & 0.025 "wire  asound Cover 15/240 cm with sterile gel  asound Gel, 20 ml, sterile  tring slim 16G IV catheter  adle 0D 0.80 x 120 mm (green) 21G  benser DP 30 incl. Footpedal Vario  ing set disposable,  avag pump DP20/DP30 compatible  eS® smart, Pullback device, Set |