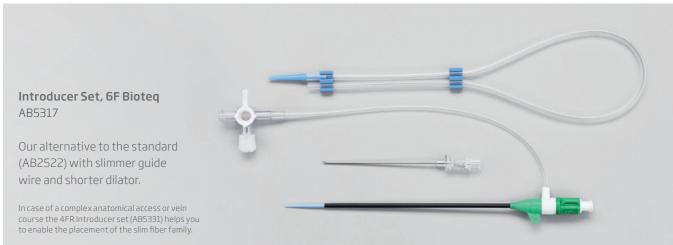

# **ELVeS Accessories**

| duktname                                              | PU *                                                                                                                                                                                                                                                                                                                                                                              |
|-------------------------------------------------------|-----------------------------------------------------------------------------------------------------------------------------------------------------------------------------------------------------------------------------------------------------------------------------------------------------------------------------------------------------------------------------------|
| oducer Set 6F                                         | 5                                                                                                                                                                                                                                                                                                                                                                                 |
| ath 6Fr x 11 cm with 18G needle & 0.035 ″ wire        | 10                                                                                                                                                                                                                                                                                                                                                                                |
| ath 4Fr x 11 cm with 20G x 38 mm needle & 0.025 "wire | 10                                                                                                                                                                                                                                                                                                                                                                                |
| asound Cover 15/240 cm with sterile gel               | 20                                                                                                                                                                                                                                                                                                                                                                                |
| asound Gel, 20 ml, sterile                            | 48                                                                                                                                                                                                                                                                                                                                                                                |
| ring slim 16G IV catheter                             | 50                                                                                                                                                                                                                                                                                                                                                                                |
| edle OD 0.80 x 120 mm (green) 21G                     | 100                                                                                                                                                                                                                                                                                                                                                                               |
| penser DP 30 incl. Footpedal Vario                    | 1                                                                                                                                                                                                                                                                                                                                                                                 |
| ing set disposable,                                   | 10                                                                                                                                                                                                                                                                                                                                                                                |
| ıvag pump DP20/DP30 compatible                        |                                                                                                                                                                                                                                                                                                                                                                                   |
| eS® smart, Pullback device, Set                       | 1                                                                                                                                                                                                                                                                                                                                                                                 |
| obe-L5C Linear Doppler probe                          | 1                                                                                                                                                                                                                                                                                                                                                                                 |
|                                                       | oducer Set 6F  ath 6Fr x 11 cm with 18G needle & 0.035 "wire  ath 4Fr x 11 cm with 20G x 38 mm needle & 0.025 "wire  asound Cover 15/240 cm with sterile gel  asound Gel, 20 ml, sterile  tring slim 16G IV catheter  adle 0D 0.80 x 120 mm (green) 21G  benser DP 30 incl. Footpedal Vario  ing set disposable,  avag pump DP20/DP30 compatible  eS® smart, Pullback device, Set |