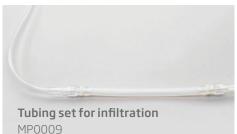

Tube for infiltrationpump (Nouvag DP20 and DP30) to facilitate deposition of tumescence solution.