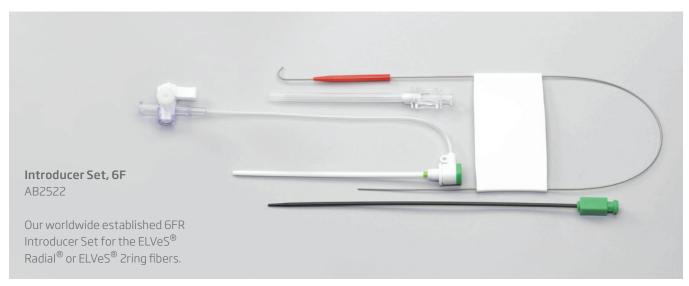

# **ELVeS Accessories**

| duktname                                              | PU *                                                                                                                                                                                                                                                                                                                                                                              |
|-------------------------------------------------------|-----------------------------------------------------------------------------------------------------------------------------------------------------------------------------------------------------------------------------------------------------------------------------------------------------------------------------------------------------------------------------------|
| oducer Set 6F                                         | 5                                                                                                                                                                                                                                                                                                                                                                                 |
| ath 6Fr x 11 cm with 18G needle & 0.035 ″ wire        | 10                                                                                                                                                                                                                                                                                                                                                                                |
| ath 4Fr x 11 cm with 20G x 38 mm needle & 0.025 "wire | 10                                                                                                                                                                                                                                                                                                                                                                                |
| asound Cover 15/240 cm with sterile gel               | 20                                                                                                                                                                                                                                                                                                                                                                                |
| asound Gel, 20 ml, sterile                            | 48                                                                                                                                                                                                                                                                                                                                                                                |
| ring slim 16G IV catheter                             | 50                                                                                                                                                                                                                                                                                                                                                                                |
| edle OD 0.80 x 120 mm (green) 21G                     | 100                                                                                                                                                                                                                                                                                                                                                                               |
| penser DP 30 incl. Footpedal Vario                    | 1                                                                                                                                                                                                                                                                                                                                                                                 |
| ing set disposable,                                   | 10                                                                                                                                                                                                                                                                                                                                                                                |
| ıvag pump DP20/DP30 compatible                        |                                                                                                                                                                                                                                                                                                                                                                                   |
| eS® smart, Pullback device, Set                       | 1                                                                                                                                                                                                                                                                                                                                                                                 |
| obe-L5C Linear Doppler probe                          | 1                                                                                                                                                                                                                                                                                                                                                                                 |
|                                                       | oducer Set 6F  ath 6Fr x 11 cm with 18G needle & 0.035 "wire  ath 4Fr x 11 cm with 20G x 38 mm needle & 0.025 "wire  asound Cover 15/240 cm with sterile gel  asound Gel, 20 ml, sterile  tring slim 16G IV catheter  adle 0D 0.80 x 120 mm (green) 21G  benser DP 30 incl. Footpedal Vario  ing set disposable,  avag pump DP20/DP30 compatible  eS® smart, Pullback device, Set |