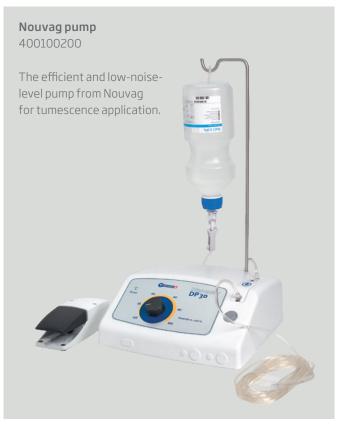

Tube for infiltrationpump (Nouvag DP20 and DP30) to facilitate deposition of tumescence solution.